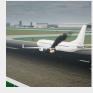

Boeing 737 Wheel Fire For non-international airports (without Boeing 777 traffic)