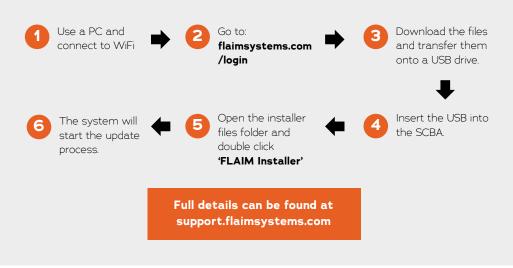

Scenarios

The introduction of physics based properties allows objects to respond realistically to the suppressant being used by the trainee.



### **FLAIM Attack**

To improve skill training, FLAIM Attack, our skills based game, introduces electrical hazards and incorporates the need for trainees to crouch to help build muscle memory under strenuous conditions.



Boeing 737 Wheel Fire For non-international airports (without Boeing 777 traffic)



# Garage Fire with Electric Vehicle Exposure

For risk management during EV exposure





**Boeing 737 Brake Fire** For non-international airports (without Boeing 777 traffic)

Electric Vehicle and Power Wall Size-up For properties with an EV, solar power, and battery storage

# **How to Update Your Software**

Follow the instructions below:



# **Hardware-Enabled Features**

# Upgrade Your FLAIM Trainer Hardware to Leverage:



### Capture

FLAIM Trainer is now equipped with our Learning Performance Analytics System, Capture, helping you extract accurate and actionable intelligence to inform training strategy.



### **Team Training**

Benefit from immersive real-life firefighter training scenarios together to improve your team's response. The cloud-based connection offers a scalable solution for cross-department and role-based team training.



### System Updates

Access the latest software releases via a Wi-Fi connection to leverage new features and fire training scenarios.

# Contact your Account Manager to discuss your options.

# flaimsystems.com

Scan the QR code to learn more & follow us on social media >